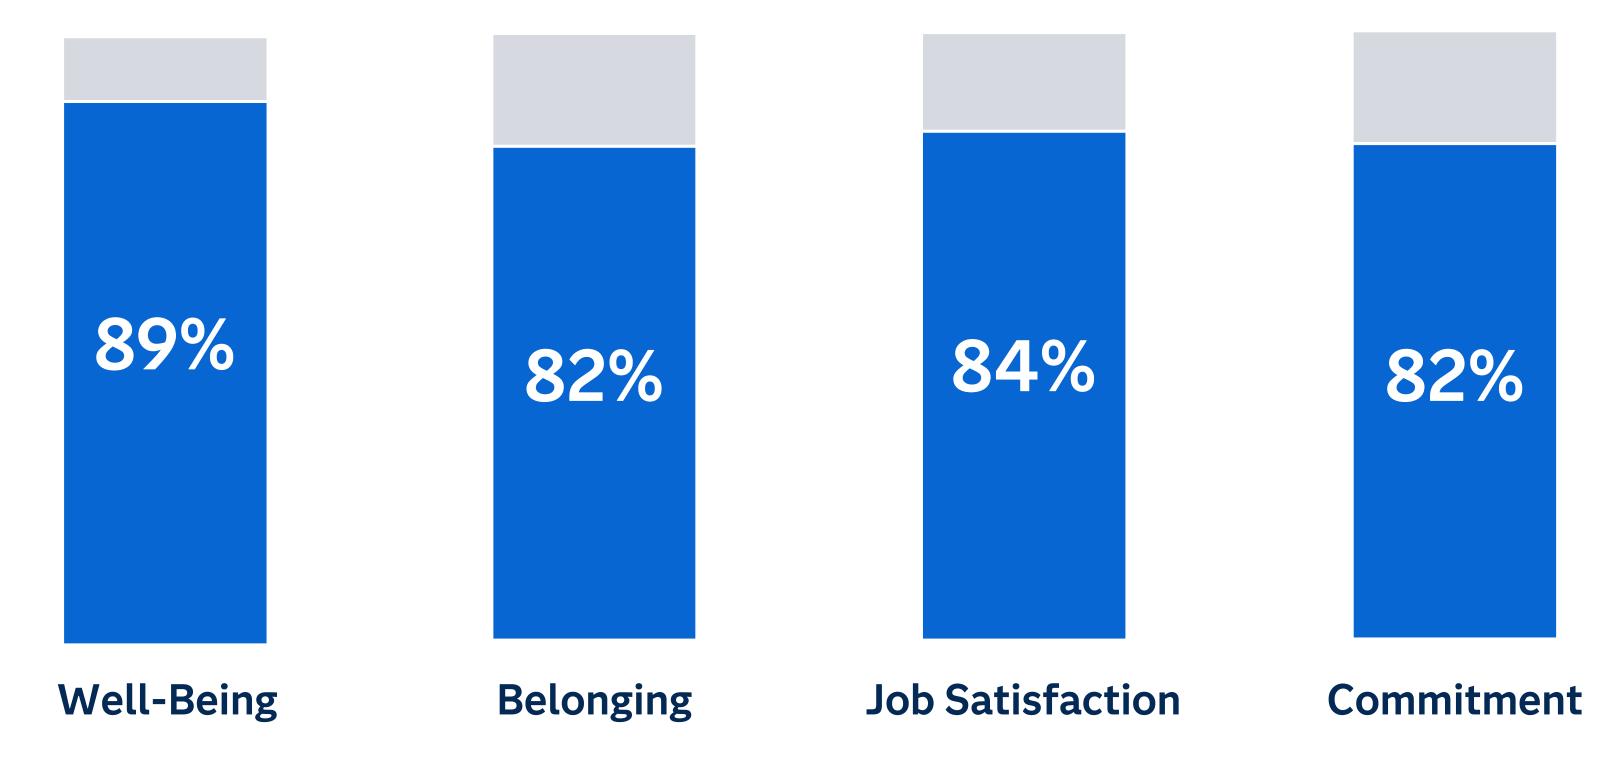

### **Employee Sentiment at SAS**

How does SAS measure belonging?

"I've learned that people will forget what you said, people will forget what you did, but people will never forget how you made them feel."